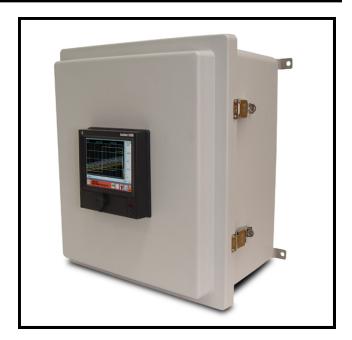

## **Description**

The NEMA6000 enclosure is made of strong molded fiberglass reinforced polyester and is well suited for high temperature and corrosive environments, and protects from dirt, dust, oil and water.

It comes with 304 stainless steel wall mounting feet with 10-32 stainless steel screws and internal back panel 10-32 threaded inserts for mounting additional internal user supplied hardware or wiring harnesses.

The enclosure can be easily drilled to accept conduit or gland fittings for input/output wiring and power.

The DataChart Paperless Recorder front bezel and display assembly are IP65 rated (splash proof). The NEMA6000/DC6000 combination is intended for indoor use only and is not waterproof.