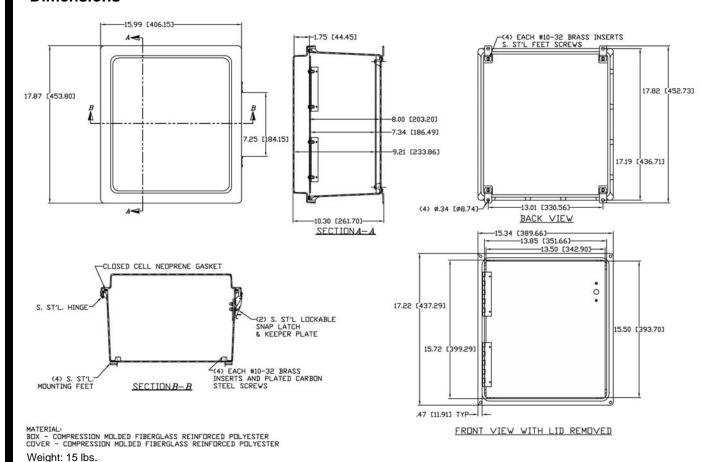

## **Dimensions**

Distributed by: 15 Columbia Drive, Amherst, NH 03031 M.A. Selmon Company, Inc www.monarchinstrument.com 4 Oxford Rd.

bia Drive, Amherst, NH 03031 Phone: 603-883-3390 Fax: 603-883-3390 www.monarchinstrument.com e-mail: sales@monarchinstrument.com