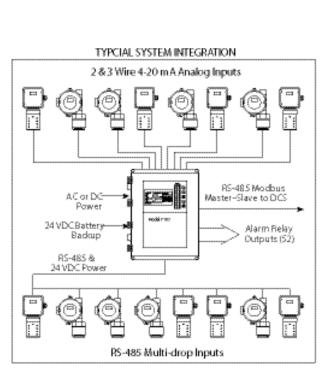

#### **Application Description**

The 7100 Controller integrates Toxic Gas, LEL or Oxygen Deficiency gas detection to provide local alarm contacts (horns, strobes, other) and indication, with serial output (Modbus Protocol) to a DCS.

- Digital Inputs with Digital Output (RS-485)
- Digital Inputs (RS-485) with Analog Outputs
- 4-20 mA Inputs with Digital Output (RS-485)
- 4-20 mA and Digital Inputs with Digital Output

The Sensidyne 7100 Controller integrates up to eight or sixteen channels of gas detection with minimum user set-up. Input tags, names, and types are assigned, and alarm levels set. Any input configuration may be copied to another channel.

System options include 8-channel input and output cards (2), 8-Relay alarm cards (6), and internal transmitter power supply. Plug-in terminal strips are used so that field wiring does not have to be removed to replace a circuit board.