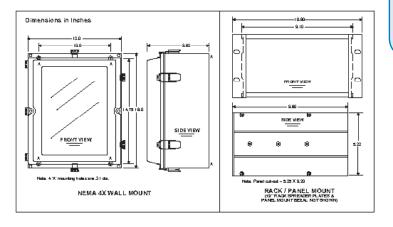

#### PRODUCT SPECIFICATIONS Material ...... Fiberglass. Description ......UL listed, NEMA 4X Rated, Designed for Class 1, Div. II, Groups. B, C, D. Type ...... Wall mount with tabs & threaded inserts. Dimensions .....NEMA 4X 13 (W) by 16 (H) by 8.6 (D) Inches, 330 (W) by 406 (H) by 218 (D) cm. Weight ......8.3 lbs. (3.8 Kg) including sensor. Conduit......3/4 inch EMT connector supplied (side). Temperature .....-20°C to 50°C (-4°F to 140°F) Humidity.....5-95 %RH, non-condensing. Service.....Indoor or Outdoor Locations. Display ......128 x 240 graphic LCD with backlight. Displays bar graphs, trends, and engineering units. 52 discrete LED's indicate alarm status for 16 channels and common relays Analog Inputs ......(optional) 16, 4-20 mA inputs (100 ohms impedance) includes +power supply terminals for each channel for 2 or 3 wire transmitters Analog Outputs ...... (optional) 16, 4-20 mA outputs (Max load 800 ohms with nominal 24 Vdc power supply) Alarm Relays .....(optional) [Discrete] SPDT, 5 amp, 250 VAC or 40 VDC (Resistive) Serial Ports ......Master & Slave RS-485 with Transmit / Receive LEDs Modbus® RTU Protocol Alarm Relays ......[common] 4 or 8, SPDT, 5 amp, 250 VAC or 30 VDC (resistive) Power Supply......24 Vdc, 150 watts Approvals......CSA C22.2 No 1010.1 & 152 for combustibles & ISA S82.02; UL 1604 / C22.2 No 213 (Div 2 Groups A,B,C,D); EN55011 & EN61000 (CE Mark). Housing Options ..... NEMA 4X fiberglass wall mount, 1/2 length 19 inch rack / panel mount NEMA 7 Div explosion-proof wall mount with

magnetic controls

NEMA 4X 316 Stainless Steel Wall Mount