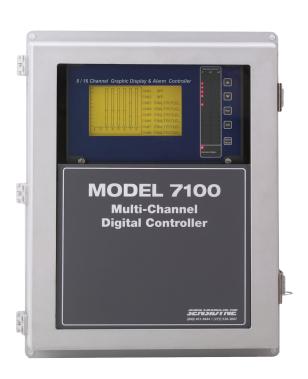

# **Model 7100 Controller**

## 8 or 16 Channel Gas Detection Controller

Mix Analog and Digital Inputs
8 or 16 Fully Configurable Channels
RS-485 Modbus Master/Slave I/O
Common Alarm & Horn Relays Included
Optional Discrete Alarm Relays
Advanced, Multi-Mode LCD Graphic Display
Visual Alarm Annunciation (52), All Channels
115/230 VAC, 50/60 Hz or 24 VDC Operation
NEMA 4X, UL Listed Enclosure, Standard

The LCD graphic display provides bar graph, trending and troubleshooting modes. User configuration is simplified with menu and copy functions. All system parameters are password protected and stored in non-volatile memory. Rack-mount and explosion-proof Enclosure options provide flexibility of application.